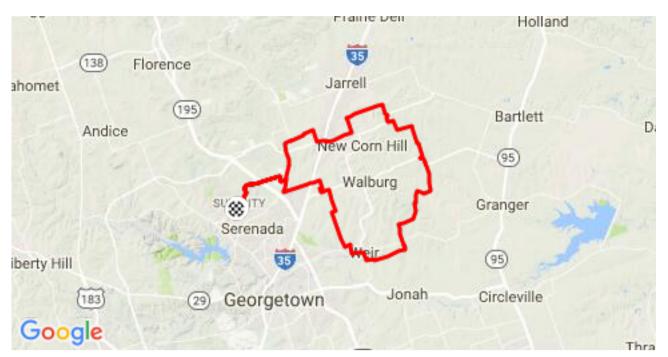

## SS5-Sun\_City\_To\_Weir

https://www.strava.com/routes/12149897

45.87 mi

1,877 ft
Elevation Gain

Road Ride Type

Est. Moving Time: 2:42:14

Route recommendations may be incomplete and/or inaccurate and may contain sections of private land and/or sections of terrain that could be challenging or hazardous. Always use your best judgement about the safety of road and trail conditions and follow traffic and property laws. Est. Moving Time based on your avg speed of 17.0 mi/h over last 4 weeks