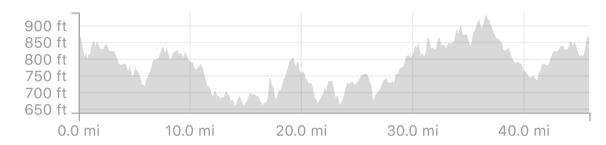

## SS5-Sun\_City\_To\_Weir

https://www.strava.com/routes/12149897

45.87 mi

1,877 ft
Elevation Gain

Road Ride Type

Est. Moving Time: 2:42:14

Route recommendations may be incomplete and/or inaccurate and may contain sections of private land and/or sections of terrain that could be challenging or hazardous. Always use your best judgement about the safety of road and trail conditions and follow traffic and property laws. Est. Moving Time based on your avg speed of 17.0 mi/h over last 4 weeks